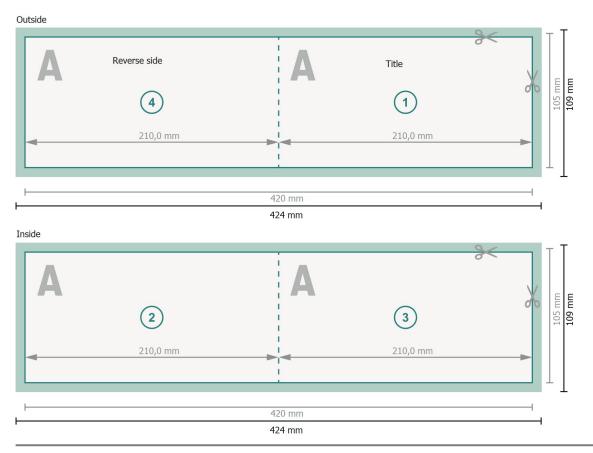

### Folded Leaflets Landscape, DL

4 pages, 1 fold

# Dataformat (incl. 2 mm bleed): 42.4 x 10.9 cm

bleed: 2 mm

**Trimmed size:** 42 x 10,5 cm

**Trimmed size (closed):** 21 x 10,5 cm

Safety margin: 4 mm Maintaining space between the text/information and the edge of the trimmed format prevents undesirable cuts.

### **Explanation of symbols**

- Bleed
- Reading direction
- H Trimmed size
- → Data format

﴾

- We will cut/perforate your product here
- --- Creasing/Folding