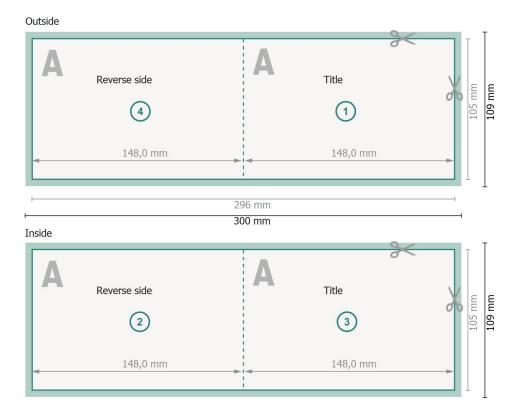

### Folded Leaflets Landscape, A6

4 pages, 1 fold

## **i** ONLINE**PRINTERS**

**Dataformat (incl. 2 mm bleed):** 30 x 10.9 cm

bleed: 2 mm

**Trimmed size:** 29,6 x 10,5 cm

Trimmed size (closed): 14,8 x 10,5 cm

Safety margin: 4 mm Maintaining space between the text/information and the edge of the trimmed format prevents undesirable cuts.

### Explanation of symbols

Bleed

- Reading direction
- H Trimmed size
- ⊢ Data format

﴾

- We will cut/perforate your product here
- --- Creasing/Folding