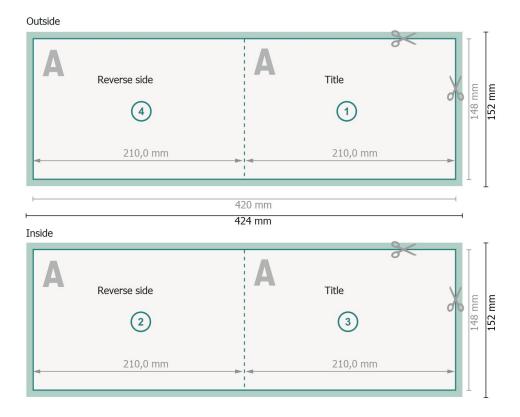

## **i** ONLINE**PRINTERS**

Dataformat (incl. 2 mm bleed): 42.4 x 15.2 cm

bleed: 2 mm

**Trimmed size:** 42 x 14,8 cm

Trimmed size (closed): 21 x 14,8 cm

Safety margin: 4 mm Maintaining space between the text/information and the edge of the trimmed format prevents undesirable cuts.

### **Explanation of symbols**

Bleed

- Reading direction
- H Trimmed size
- ⊢ Data format

﴾

- We will cut/perforate your product here
- --- Creasing/Folding