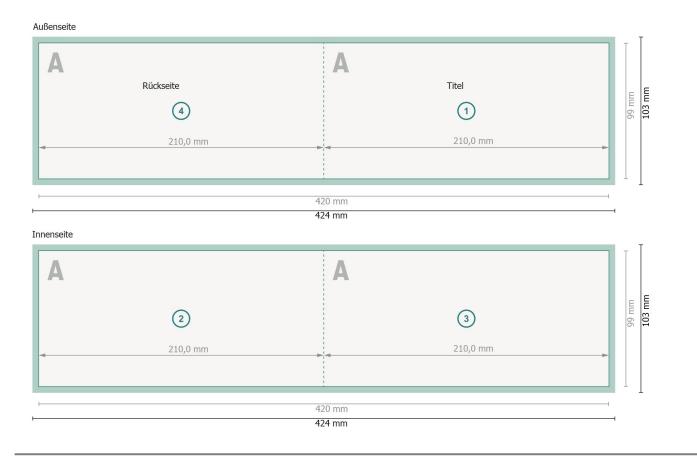

### Folded Leaflets Landscape, DL 9.9 cm

4 pages, 1 fold

# Dataformat (incl. 2 mm bleed): 42.4 x 10.3 cm

**bleed:** 2 mm

**Trimmed size:** 42 x 9,9 cm

Trimmed size (closed): 21 x 9,9 cm

Safety margin: 4 mm

Maintaining space between the text/information and the edge of the trimmed format prevents undesirable cuts.

### **Explanation of symbols**

Bleed

- Reading direction
- H Trimmed size

→ Data format

∻

We will cut/perforate your product here

--- Creasing/Folding