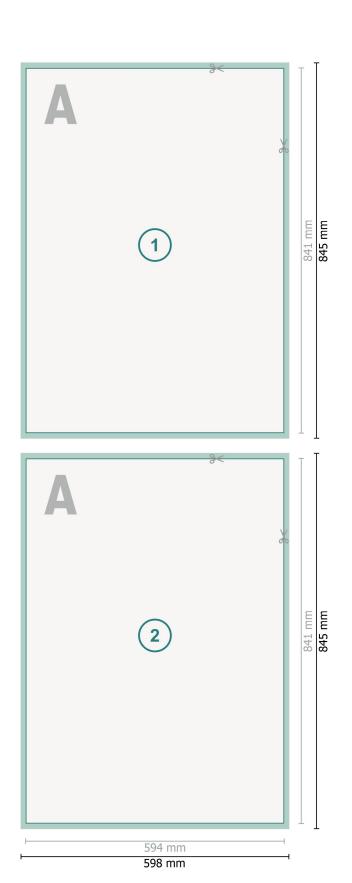

## Dataformat (incl. 2 mm bleed):

59,8 x 84,5 cm

#### Trimmed size:

59,4 x 84,1 cm

### Safety margin:

4 mm

Maintaining space between the text/information and the edge of the trimmed format prevents undesirable cuts.