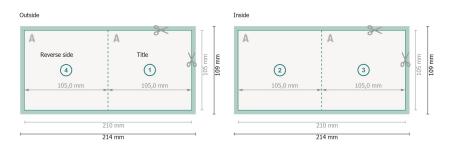

## Folded Leaflets Portrait, A6-Square

4 pages, 1 fold

Dataformat (incl. 2 mm bleed): 21,4 x 10,9 cm

bleed: 2 mm

**Trimmed size:** 21 x 10,5 cm

Trimmed size (closed): 10,5 x 10,5 cm

Safety margin:

4 mm Maintaining space between the text/information and the edge of the trimmed format

### Explanation of symbols

|   | Bleed             |
|---|-------------------|
| A | Reading direction |

- Here Trimmed size
- H Data format
- We will cut/perforate your product here
- --- Creasing/Folding