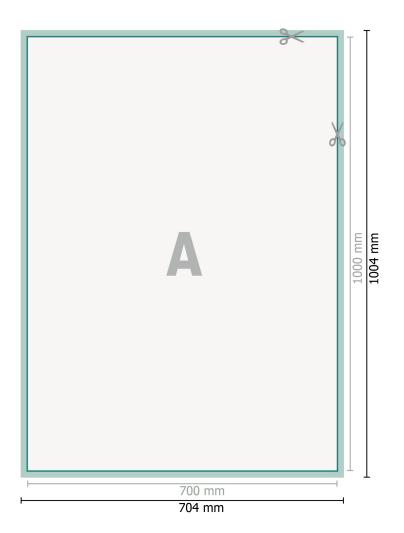

## Dataformat (incl. 2 mm bleed):

70,4 x 100,4 cm

bleed: 2 mm

Trimmed size: 70 x 100 cm

Safety margin:

4 mm Maintaining space between the text/information and the edge of the trimmed format prevents undesirable cuts.

## Explanation of symbols

H Trimmed size

— Data format

We will cut/perforate your product here