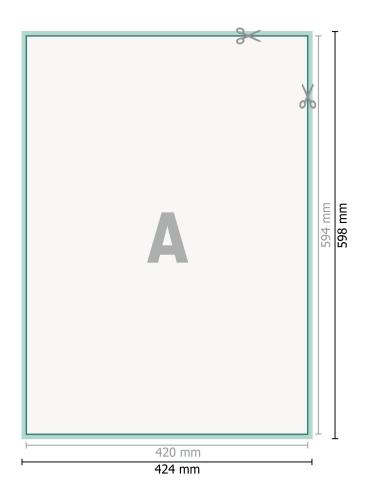

## Dataformat (incl. 2 mm bleed):

42,4 x 59,8 cm

bleed:

2 mm

Trimmed size:

42 x 59,4 cm

Safety margin:

4 mm

Maintaining space between the text/information and the edge of the trimmed format prevents undesirable cuts.

## **Explanation of symbols**

Bleed

Reading direction

Trimmed size

Data format

We will cut/perforate your product here

## Please note:

Allow for trim allowance and safety margin according to instructions.

Arrange background graphics, images or graphics up to the edge of the data format.

Tolerances may occur during production due to cutting, punching and folding processes.