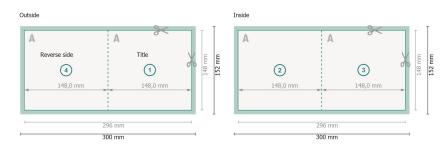

## Folded Leaflets Portrait, A5-Square

4 pages, 1 fold

Dataformat (incl. 2 mm bleed): 30 x 15,2 cm

**bleed:** 2 mm

**Trimmed size:** 29,6 x 14,8 cm

Trimmed size (closed): 14,8 x 14,8 cm

Safety margin:

4 mm Maintaining space between the text/information and the edge of the trimmed format prevents undesirable cuts.

#### Explanation of symbols

|   | Bleed             |
|---|-------------------|
| A | Reading direction |
|   | Trimmed size      |

- → Data format
- We will cut/perforate your product here
- --- Creasing/Folding