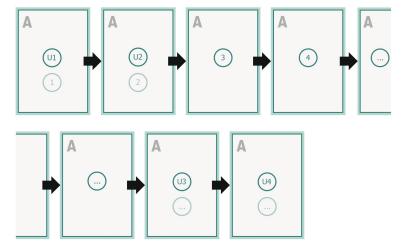

## Sequence of pages

Create pages consecutively as individual pages.

## Sequence of pages

Create pages consecutively as individual pages.

Please observe our artwork information