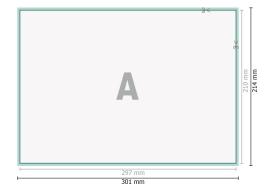

## **ONLINEPRINTERS**

Dataformat (incl. 2 mm bleed): 30,1 x 21,4 cm

bleed: 2 mm

Trimmed size: 29,7 x 21 cm

Safety margin:

4 mm Maintaining space between the text/information and the edge of the trimmed format prevents undesirable cuts.