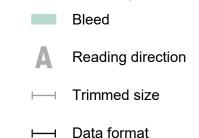

Datasheet

Loseblattsammlung, A4, 29,7 x 21 cm, Querformat, 1/1-farbig



Sequence of pages Create pages consecutively as individual pages.



finished product



## Please note:

Allow for trim allowance and safety margin according to instructions.

Arrange background graphics, images or graphics up to the edge of the data format. Tolerances may occur during production due to cutting, punching and folding processes. Printing data: Instructions and templates can be found under the menu item *Printing data* at

## **i** ONLINE**PRINTERS**

**Dataformat (incl. 2 mm bleed):** 30,1 x 21,4 cm

bleed: 2 mm

Trimmed size: 29,7 x 21 cm

Safety margin: 4 mm

Maintaining space between the text/information and the edge of the trimmed format prevents undesirable cuts.

## **Explanation of symbols**