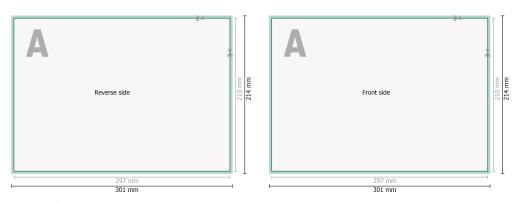

## **i** ONLINE**PRINTERS**

**Dataformat (incl. 2 mm bleed):** 30,1 x 21,4 cm

bleed: 2 mm

Trimmed size: 29,7 x 21 cm

Safety margin: 4 mm

Maintaining space between the text/information and the edge of the trimmed format prevents undesirable cuts.