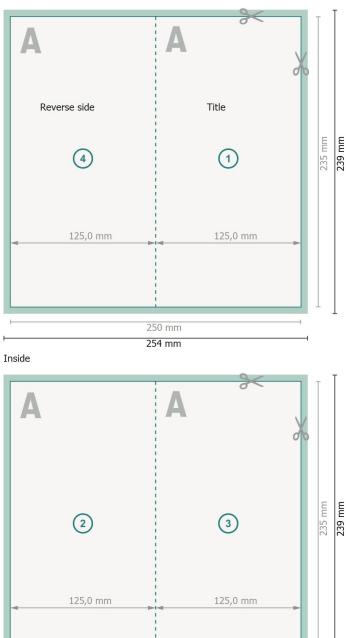

## Folded Leaflets Portrait, Maxi

### 4 pages, 1 fold

Outside

250 mm 254 mm Dataformat (incl. 2 mm bleed): 25,4 x 23,9 cm

bleed: 2 mm

Trimmed size: 25 x 23,5 cm

Trimmed size (closed): 12,5 x 23,5 cm

Safety margin:

4 mm Maintaining space between the text/information and the edge of the trimmed format prevents undesirable cuts.

#### **Explanation of symbols**

|          | Bleed                                      |
|----------|--------------------------------------------|
| Α        | Reading direction                          |
| $\vdash$ | Trimmed size                               |
| ш        | Data format                                |
| ✦        | We will cut/perforate your<br>product here |