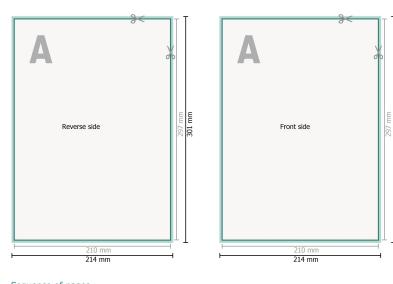

### Loseblattsammlung, A4, 21 x 29,7 cm, Hochformat, 4/4-farbig

Sequence of pages Create pages consecutively as individual pages.

finished product

Dataformat (incl. 2 mm bleed): 21,4 x 30,1 cm

bleed: 2 mm

Trimmed size: 21 x 29,7 cm

**Safety margin:** 4 mm Maintaining space between the text/information and the edge of the trimmed format prevents undesirable cuts.

#### **Explanation of symbols**

Bleed

Reading direction

⊢ Trimmed size

⊢ Data format