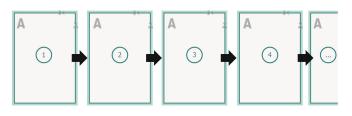

### Loseblattsammlung, A4, 21 x 29,7 cm, Hochformat, 4/4-farbig

Sequence of pages Create pages consecutively as individual pages.

finished product

Dataformat (incl. 2 mm bleed): 21,4 x 30,1 cm

bleed: 2 mm