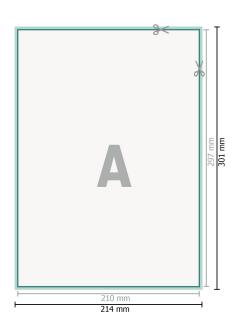

### Loseblattsammlung, A4, 21 x 29,7 cm, Hochformat, 4/0-farbig

Sequence of pages

Create pages consecutively as individual pages.

Dataformat (incl. 2 mm bleed): 21,4 x 30,1 cm

bleed: 2 mm

Trimmed size: 21 x 29,7 cm

**Safety margin:** 4 mm Maintaining space between the text/information and the edge of the trimmed format prevents undesirable cuts.

#### **Explanation of symbols**

Bleed

- Reading direction
- → Trimmed size
- → Data format

finished product