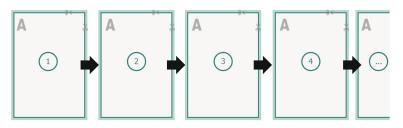

### Loseblattsammlung, A4, 21 x 29,7 cm, Hochformat, 4/0-farbig

Sequence of pages

Create pages consecutively as individual pages.

Dataformat (incl. 2 mm bleed): 21,4 x 30,1 cm

bleed: 2 mm

Trimmed size: 21 x 29,7 cm