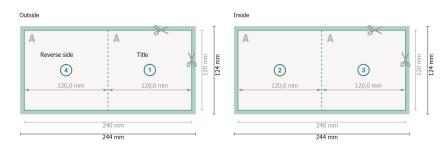

### Folded Leaflets Portrait, CD-Format

4 pages, 1 fold

Dataformat (incl. 2 mm bleed): 24,4 x 12,4 cm

bleed: 2 mm

Trimmed size: 24 x 12 cm

Trimmed size (closed): 12 x 12 cm

Safety margin:

4 mm Maintaining space between the text/information and the edge of the trimmed format prevents undesirable cuts.

#### Explanation of symbols

|          | Bleed             |
|----------|-------------------|
| A        | Reading direction |
| $\vdash$ | Trimmed size      |

- → Data format
- We will cut/perforate your product here
- --- Creasing/Folding

#### Please note:

Allow for trim allowance and safety margin according to instructions.

Arrange background graphics, images or graphics up to the edge of the data format. Tolerances may occur during production due to cutting, punching and folding processes. Printing data: Instructions and templates can be found under the menu item *Printing data* at <u>www.onlineprinters.ie</u>