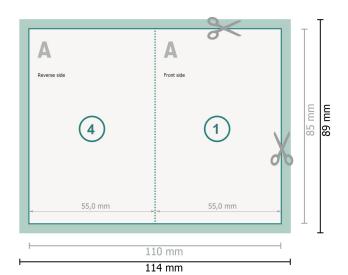

## Dataformat (incl. 2 mm bleed):

11,4 x 8,9 cm

bleed:

2 mm

Trimmed size:

11 x 8,5 cm

Trimmed size (closed):

5,5 x 8,5 cm

Safety margin:

4 mm

Maintaining space between the text/information and the edge of the trimmed format prevents undesirable cuts.