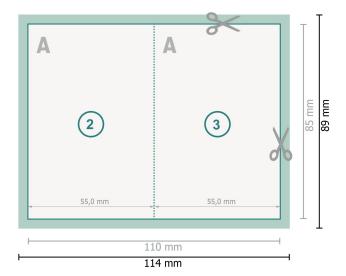

## Dataformat (incl. 2 mm bleed):

11,4 x 8,9 cm

bleed:

2 mm

Trimmed size:

11 x 8,5 cm

Trimmed size (closed):

5,5 x 8,5 cm

Safety margin:

4 mm

Maintaining space between the text/information and the edge of the trimmed format prevents undesirable cuts.