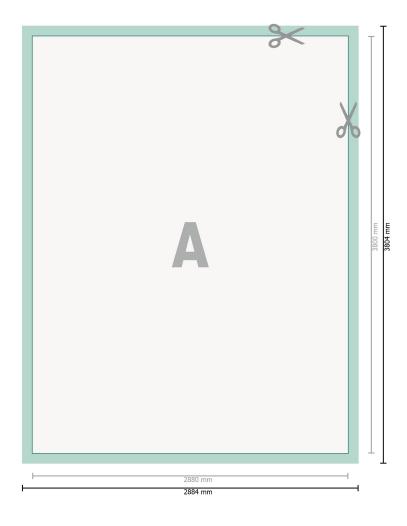

## Photo wallpaper, 288 x 380 cm

Dataformat (incl. 2 mm bleed): 288,4 x 380,4 cm

Trimmed size: 288 x 380 cm

bleed: 2 mm

**Safety margin:** 4 mm Maintaining space between the text/information and the edge of the trimmed format prevents undesirable cuts.

### **Explanation of symbols**

Bleed
Reading direction
Trimmed size

- ⊢ Data format

 We will cut/perforate your product here