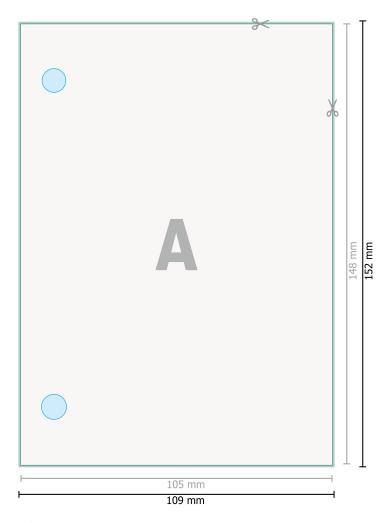

Dataformat (incl. 2 mm bleed):

10,9 x 15,2 cm

bleed: 2 mm

**Trimmed size:** 10,5 x 14,8 cm

## Safety margin:

4 mm

Maintaining space between the text/information and the edge of the trimmed format prevents undesirable cuts.

Optional drilled holes