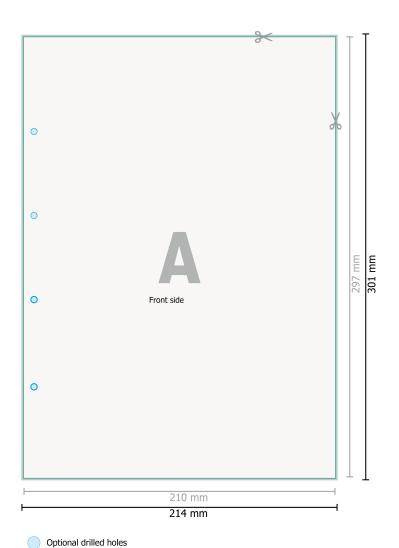

Dataformat (incl. 2 mm bleed):

21,4 x 30,1 cm

bleed: 2 mm

Trimmed size: 21 x 29,7 cm

Safety margin:

4 mm

Maintaining space between the text/information and the edge of the trimmed format prevents undesirable cuts.

## Please note:

Allow for trim allowance and safety margin according to instructions.

Arrange background graphics, images or graphics up to the edge of the data format.

Tolerances may occur during production due to cutting, punching and folding processes.