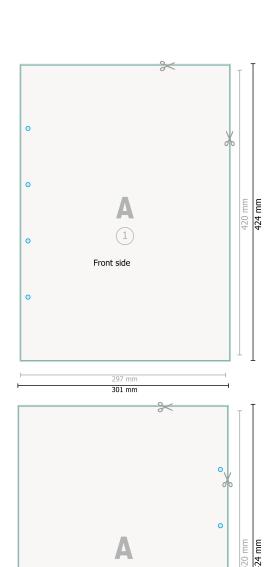

2 Reverse side

301 mm

Dataformat (incl. 2 mm bleed):

30,1 x 42,4 cm

bleed: 2 mm

Trimmed size: 29,7 x 42 cm

Safety margin:

4 mm

Maintaining space between the text/information and the edge of the trimmed format prevents undesirable cuts.

## **Explanation of symbols**

Bleed

Α

Reading direction

Trimmed size

── Data format

## Please note:

Optional drilled holes

Allow for trim allowance and safety margin according to instructions.

Arrange background graphics, images or graphics up to the edge of the data format.

Tolerances may occur during production due to cutting, punching and folding processes.