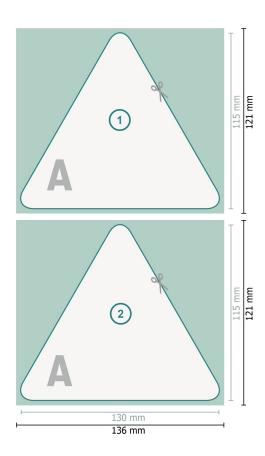

## Beer mats, Triangle, 13 x 11.5 cm, 4/4

Dataformat (incl. 3 mm bleed): 13,6 x 12,1 cm

bleed: 3 mm

Trimmed size: 13 x 11,5 cm

**Safety margin:** 4 mm Maintaining space between the text/information and the edge of the trimmed format prevents undesirable cuts.

### **Explanation of symbols**

Bleed

- Reading direction
- ⊢ Trimmed size
- ⊢ Data format

 We will cut/perforate your product here