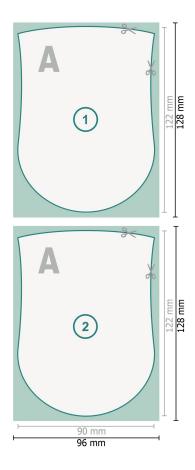

## Beer mats, Coat of arms, 9.0 x 12.2 cm, 4/4

Dataformat (incl. 3 mm bleed): 9,6 x 12,8 cm

bleed: 3 mm

Trimmed size: 9 x 12,2 cm

**Safety margin:** 4 mm Maintaining space between the text/information and the edge of the trimmed format prevents undesirable cuts.

### **Explanation of symbols**

Bleed

- Reading direction
- ⊢ Trimmed size
- ⊢ Data format

We will cut/perforate your product here