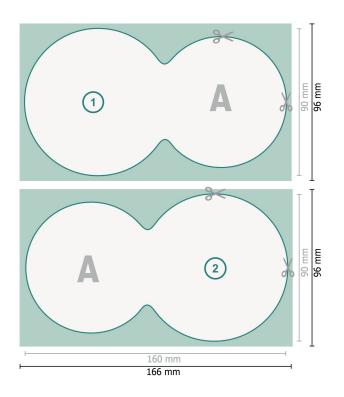

## Beer mats, Doublecircle, 16 x 9.0 cm, 4/4

Dataformat (incl. 3 mm bleed): 16,6 x 9,6 cm

bleed: 3 mm

Trimmed size: 16 x 9 cm

**Safety margin:** 4 mm Maintaining space between the text/information and the edge of the trimmed format prevents undesirable cuts.

### **Explanation of symbols**

Bleed

- Reading direction
- Here Trimmed size
- → Data format
- We will cut/perforate your product here