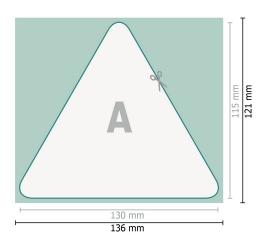

## Beer mats, Triangle, 13 x 11.5 cm, 4/0

Dataformat (incl. 3 mm bleed): 13,6 x 12,1 cm

bleed: 3 mm

Trimmed size: 13 x 11,5 cm

**Safety margin:** 4 mm Maintaining space between the text/information and the edge of the trimmed format prevents undesirable cuts.

### **Explanation of symbols**

Bleed

- Reading direction
- ⊢ Trimmed size
- ⊢ Data format
  - We will cut/perforate your product here