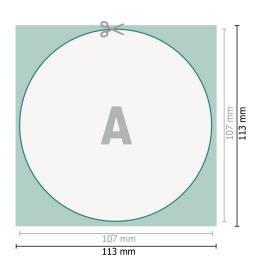

## Beer mats, Round, Ø 10.7 cm, 4/0

Dataformat (incl. 3 mm bleed): 11,3 x 11,3 cm

bleed: 3 mm

**Trimmed size:** 10,7 x 10,7 cm

**Safety margin:** 4 mm Maintaining space between the text/information and the edge of the trimmed format prevents undesirable cuts.

### **Explanation of symbols**

Bleed

- Reading direction
- → Trimmed size
- ⊢ Data format
  - We will cut/perforate your product here