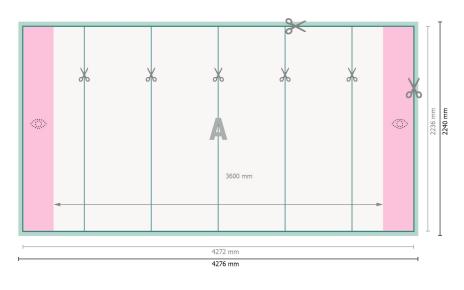

## Pop-up displays, incl. print, straight, 427.6 x 224 cm

**Data format:** 427,6 x 224 cm

**Trimmed size:** 427,2 x 223,6 cm

Product dimensions: 427,6 x 224 cm

Safety margin: 4 mm Maintaining space between the text/information and the edge of the trimmed format prevents undesirable cuts.

#### **Explanation of symbols**

Bleed

- Reading direction
- Here Trimmed size
- ⊢ Data format
  - We will cut/perforate your product here
- Limited visibility area