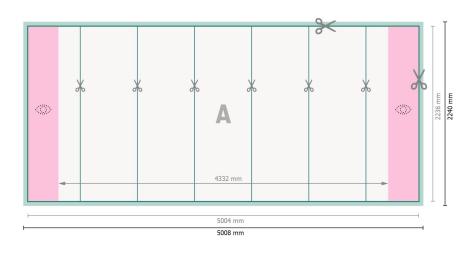

## Pop-up displays, incl. print, straight, 500.8 x 224 cm

**Data format:** 500,8 x 224 cm

**Trimmed size:** 500,4 x 223,6 cm

**Product dimensions:** 500,8 x 224 cm

**Safety margin:** 4 mm Maintaining space between the text/information and the edge of the trimmed format prevents undesirable cuts.

### **Explanation of symbols**

Bleed

- Reading direction
- Here Trimmed size
- ⊢ Data format
  - We will cut/perforate your product here
- Limited visibility area