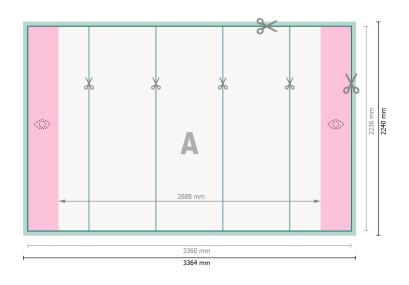

## Pop-up displays, incl. print, curved, 336.4 x 224 cm

**Data format:** 336,4 x 224 cm

**Trimmed size:** 336 x 223,6 cm

**Product dimensions:** 336,4 x 224 cm

**Safety margin:** 4 mm Maintaining space between the text/information and the edge of the trimmed format prevents undesirable cuts.

#### **Explanation of symbols**

Bleed

- Reading direction
- ⊢ Trimmed size
- ⊢ Data format
  - We will cut/perforate your product here
- Limited visibility area

#### Please note:

Allow for trim allowance and safety margin according to instructions.

Arrange background graphics, images or graphics up to the edge of the data format. Tolerances may occur during production due to cutting, punching and folding processes. Printing data: Instructions and templates can be found under the menu item *Printing data* at **www.onlineprinters.ie**