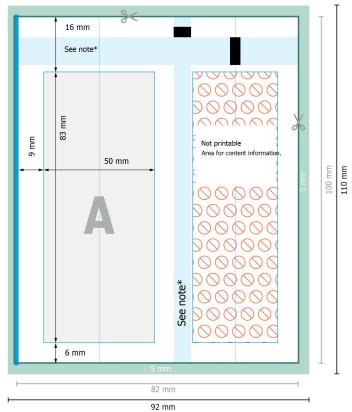

# Shower gel, 20 ml

<sup>\*</sup> Any additional elements placed in the areas highlighted in blue must not contain the colour of the tactile markers. We recommend to leave these areas empty.

#### Dataformat (incl. 5 mm bleed):

9,2 x 11 cm

#### bleed:

5 mm

#### Trimmed size:

8,2 x 10 cm

### Safety margin:

4 mm

Maintaining space between the text/information and the edge of the trimmed format prevents undesirable cuts.

### **Explanation of symbols**

Bleed

Reading direction

Trimmed size

□ Data format

We will cut/perforate your product here

Not printable