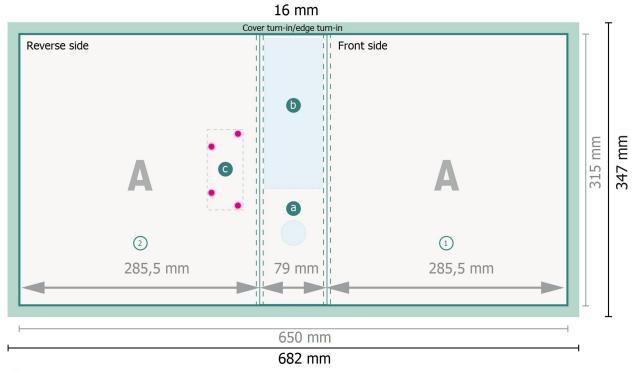

## Budget binders, A4, print on the outside

a Hole

**b** Spine pocket

C Area for fastening the lever mechanism.

#### Data format:

68,2 x 34,7 cm

#### Trimmed size:

65 x 31,5 cm

### Safety margin:

4 mm

Maintaining space between the text/information and the edge of the trimmed format prevents undesirable cuts.