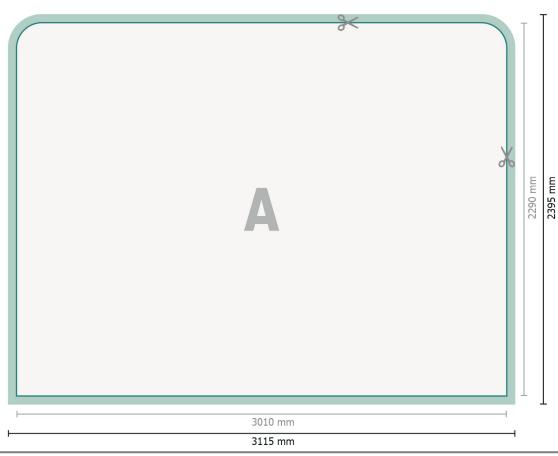

#### Dataformat (incl. 52,5 mm inlay):

311,5 x 239,5 cm

#### Trimmed size:

301 x 229 cm

#### **Product dimensions:**

300 x 230 cm

### **Explanation of symbols**

Δ

Reading direction

Trimmed size

Data format

We will cut/perforate your product here

inlay