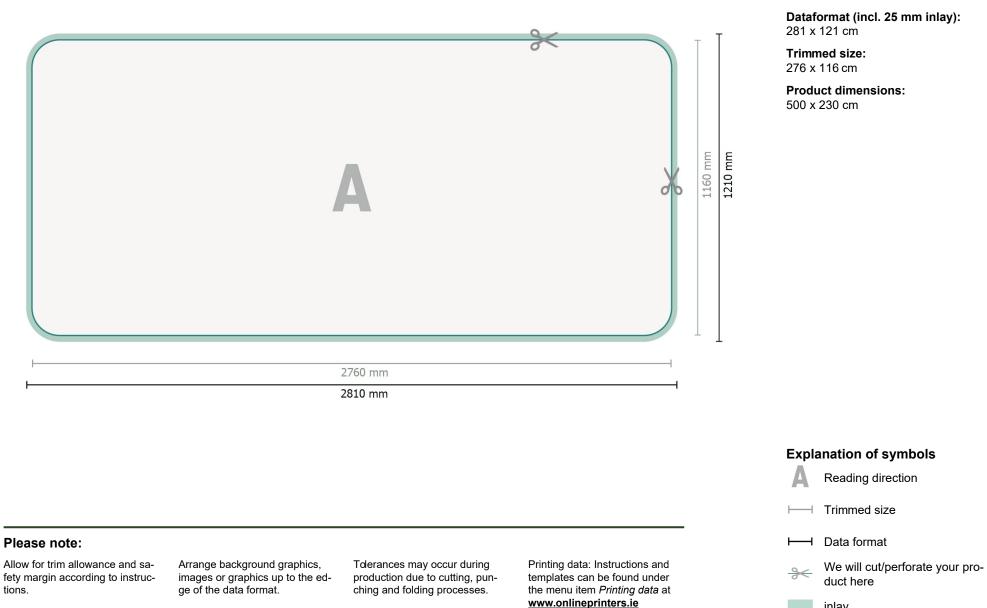

## Stretch fabric, print only, curved, 500 x 230 cm

Format view rotated by 90 degrees.

S30 Dm 1160 mm

## Please note:

Allow for trim allowance and safety margin according to instructions. Arrange background graphics, images or graphics up to the edge of the data format. Tolerances may occur during production due to cutting, punching and folding processes.

Printing data: Instructions and templates can be found under the menu item *Printing data* at <u>www.onlineprinters.ie</u>

Trimmed size: 276 x 116 cm

Product dimensions: 500 x 230 cm

## **Explanation of symbols**

Reading direction

⊢ Trimmed size

→ Data format

We will cut/perforate your product here

inlay