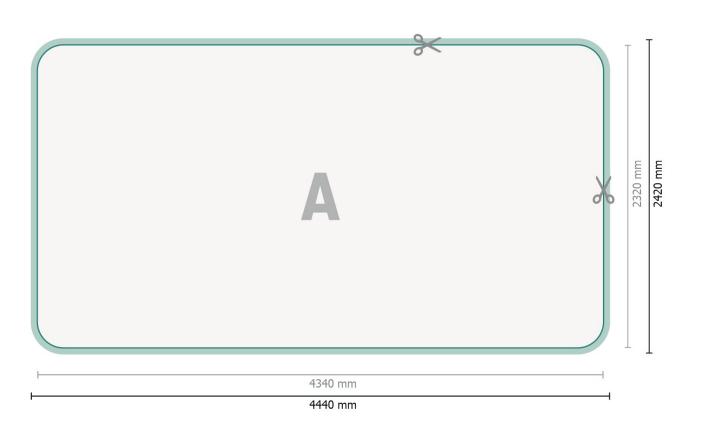

Dataformat (incl. 50 mm inlay): 444 x 242 cm

Trimmed size: 434 x 232 cm

Product dimensions: 400 x 230 cm

# Explanation of symbols

Here Trimmed size

→ Data format

inlay

We will cut/perforate your product here

### Please note:

Allow for trim allowance and safety margin according to instructions. Arrange background graphics, images or graphics up to the edge of the data format. Tolerances may occur during production due to cutting, punching and folding processes. Printing data: Instructions and templates can be found under the menu item *Printing data* at **www.onlineprinters.ie** 