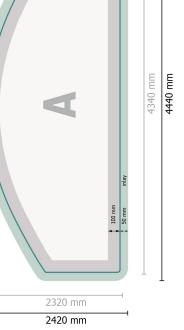

## Stretch fabric display, curved, 400 x 230 cm

Format view rotated by 90 degrees.

onlineprinters

Dataformat (incl. 50 mm inlay): 444 x 242 cm

Trimmed size: 434 x 232 cm

Product dimensions: 400 x 230 cm

## **Explanation of symbols**

Reading direction

⊢ Trimmed size

 Data format ⊢

inlay

We will cut/perforate your pro-duct here -><

Please note:

Allow for trim allowance and safety margin according to instructions.

Arrange background graphics, images or graphics up to the edge of the data format.

Tolerances may occur during production due to cutting, punching and folding processes.

Printing data: Instructions and templates can be found under the menu item Printing data at www.onlineprinters.ie