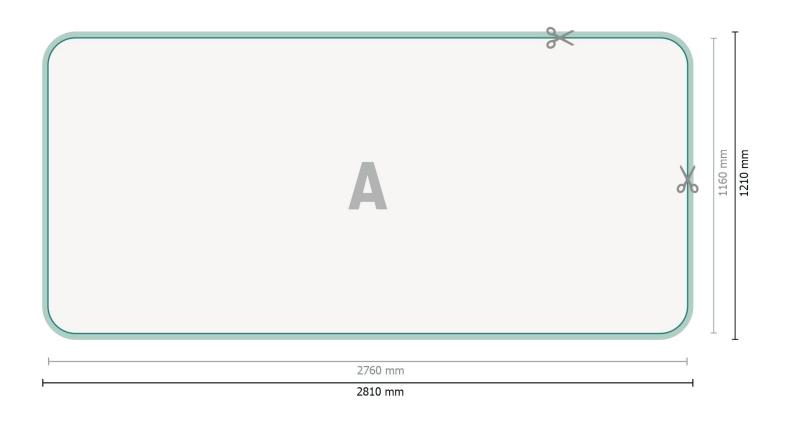

Dataformat (incl. 25 mm inlay):

281 x 121 cm

Trimmed size:

276 x 116 cm

**Product dimensions:** 

500 x 230 cm

# Dataformat (incl. 25 mm inlay):

281 x 121 cm

#### Trimmed size:

276 x 116 cm

#### **Product dimensions:**

500 x 230 cm

## **Explanation of symbols**

Reading direction

├── Trimmed size

→ Data format

We will cut/perforate your product here

inlay