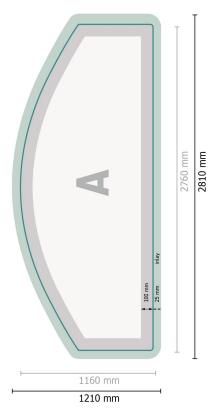

# Stretch fabric display, curved, 500 x 230 cm

Format view rotated by 90 degrees.

# Dataformat (incl. 25 mm inlay):

281 x 121 cm

#### Trimmed size:

276 x 116 cm

#### **Product dimensions:**

500 x 230 cm

## **Explanation of symbols**

Reading direction

├── Trimmed size

→ Data format

We will cut/perforate your product here

inlay