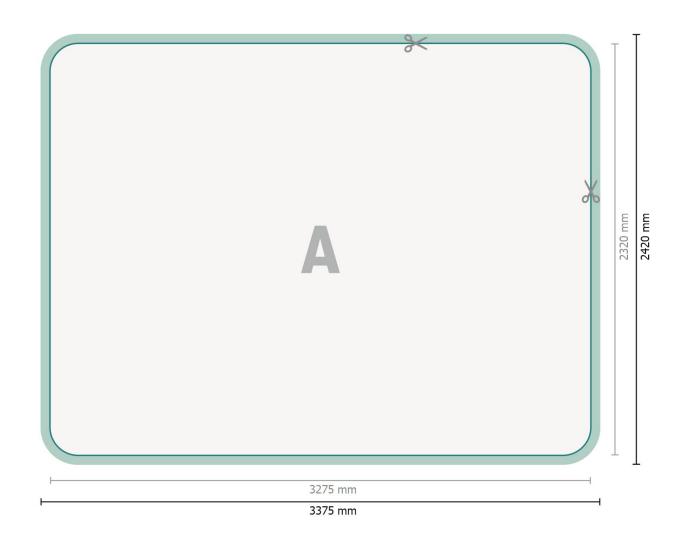

# Stretch fabric, print only, curved, 300 x 230 cm

### Dataformat (incl. 50 mm inlay):

337,5 x 242 cm

### Trimmed size:

327,5 x 232 cm

### **Product dimensions:**

300 x 230 cm