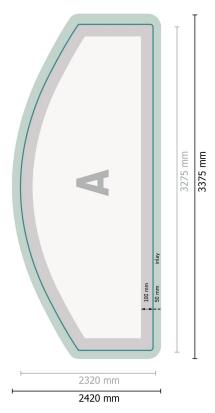

# Stretch fabric, print only, curved, 300 x 230 cm

Format view rotated by 90 degrees.

## Dataformat (incl. 50 mm inlay):

337,5 x 242 cm

### Trimmed size:

327,5 x 232 cm

#### **Product dimensions:**

300 x 230 cm