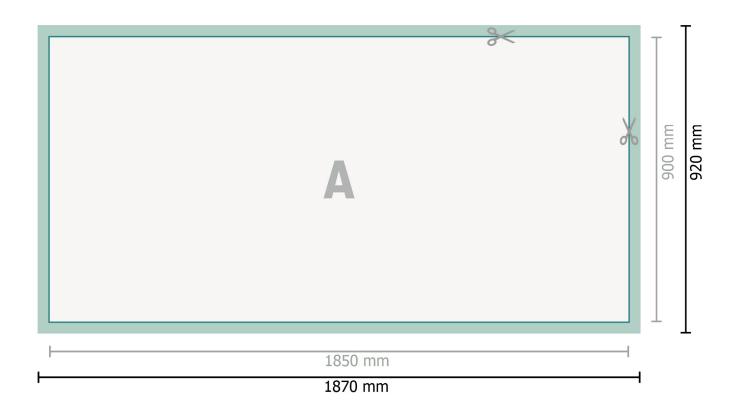

### Dataformat (incl. 10 mm bleed):

187 x 92 cm

#### Trimmed size:

185 x 90 cm