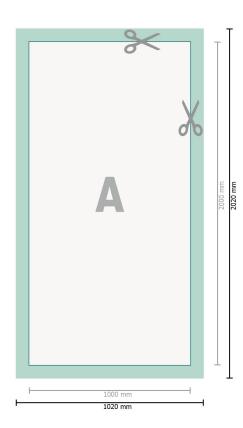

## Str. fabric banner, print only, 100 x 200 cm

Dataformat (incl. 10 mm inlay): 102 x 202 cm

Trimmed size: 100 x 200 cm

Safety margin:

50 mm Maintaining space between the text/information and the edge of the trimmed format prevents undesirable cuts.