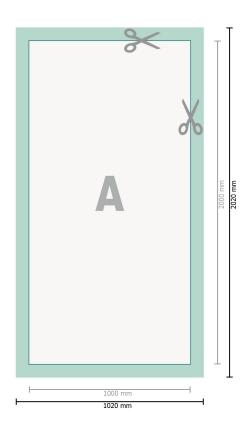

## Str. fabric banner incl. print, 100 x 200 cm

Dataformat (incl. 10 mm inlay): 102 x 202 cm

Trimmed size: 100 x 200 cm

Safety margin:

50 mm Maintaining space between the text/information and the edge of the trimmed format prevents undesirable cuts.