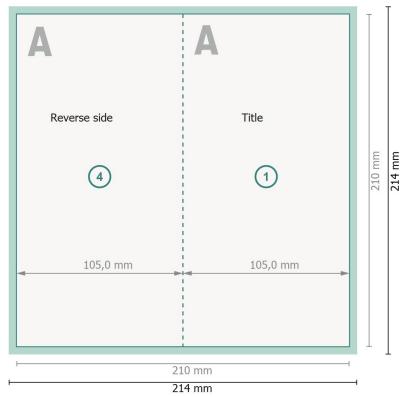

#### Outside

## Dataformat (incl. 2 mm bleed):

21,4 x 21,4 cm

bleed:

2 mm

Trimmed size:

21 x 21 cm

Trimmed size (closed):

10,5 x 21 cm

Safety margin:

4 mm

Maintaining space between the text/information and the edge of the trimmed format prevents undesirable cuts.