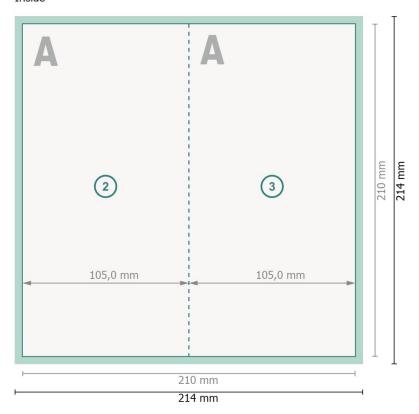

### Inside

## Dataformat (incl. 2 mm bleed):

21,4 x 21,4 cm

bleed:

2 mm

Trimmed size:

21 x 21 cm

Trimmed size (closed):

10,5 x 21 cm