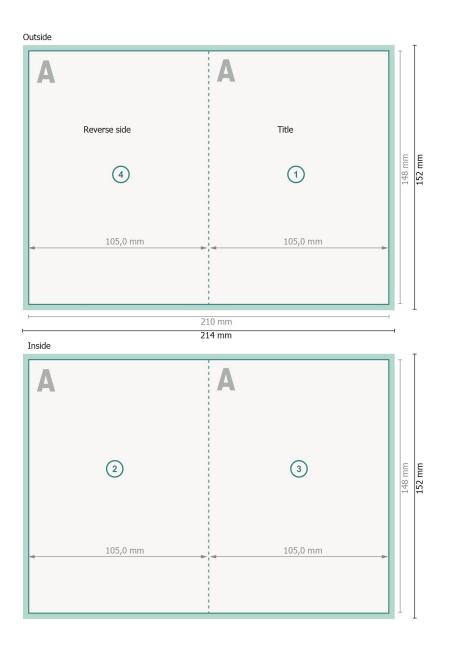

# Folded Christmas cards, portrait, A6

4 pages, 1 fold

### Dataformat (incl. 2 mm bleed):

21,4 x 15,2 cm

# bleed:

2 mm

Trimmed size: 21 x 14,8 cm

Trimmed size (closed): 10,5 x 14,8 cm

#### Safety margin:

4 mm

Maintaining space between the text/information and the edge of the trimmed format prevents undesirable cuts.

#### Please note:

Allow for trim allowance and safety margin according to instructions. Arrange background graphics, images or graphics up to the edge of the data format. Tolerances may occur during production due to cutting, punching and folding processes.