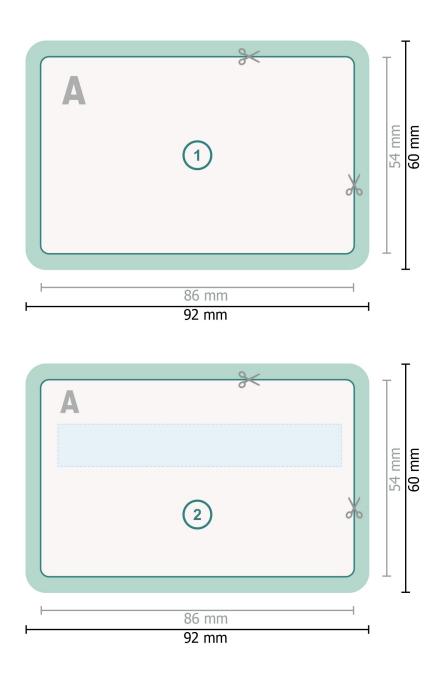

## Plastic cards with signature field, 8.6 x 5.4 cm

Dataformat (incl. 3 mm bleed): 9,2 x 6 cm

bleed: 3 mm

Trimmed size: 8,6 x 5,4 cm

Safety margin: 4 mm

Maintaining space between the text/information and the edge of the trimmed format prevents undesirable cuts.

### **Explanation of symbols**

|          | Bleed             |
|----------|-------------------|
| A        | Reading direction |
| $\vdash$ | Trimmed size      |
| ы        | Data format       |

 We will cut/perforate your product here