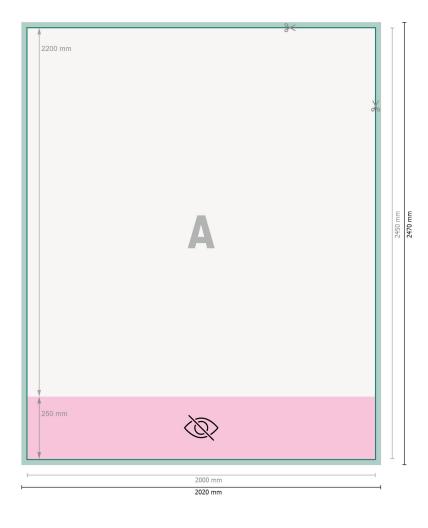

### XXL Roller Banner, 200 x 220 cm

Dataformat (incl. 10 mm bleed): 202 x 247 cm

Trimmed size: 200 x 245 cm

Visible area: 200 x 220 cm

Printable area: 200 x 245 cm

Safety margin:

10 mm Maintaining space between the text/information and the edge of the trimmed format prevents undesirable cuts.

#### **Explanation of symbols**

|          | Bleed                                   |
|----------|-----------------------------------------|
| Α        | Reading direction                       |
| $\vdash$ | Trimmed size                            |
| щ        | Data format                             |
| Ø        | invisible                               |
| $\gg$    | We will cut/perforate your product here |