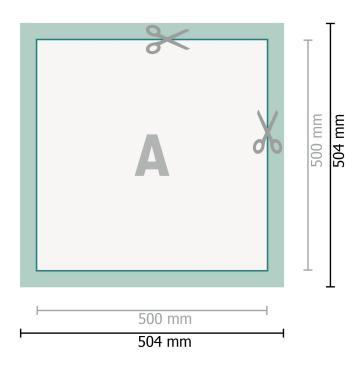

## Magnetic signs, 50 x 50 cm

Dataformat (incl. 2 mm bleed): 50,4 x 50,4 cm

bleed: 2 mm

Trimmed size: 50 x 50 cm

**Safety margin:** 4 mm Maintaining space between the text/information and the edge of the trimmed format prevents undesirable cuts.

### **Explanation of symbols**

Bleed

- Reading direction
- Here Trimmed size
- ⊢ Data format
  - We will cut/perforate your product here