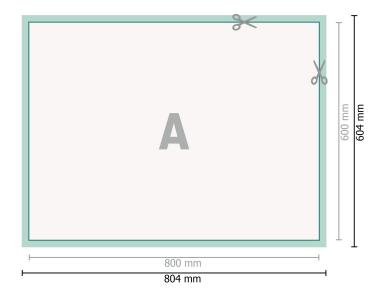

## **WILINEPRINTERS**

**Dataformat (incl. 2 mm bleed):** 80,4 x 60,4 cm

**bleed:** 2 mm

Trimmed size: 80 x 60 cm

Safety margin:

4 mm Maintaining space between the text/information and the edge of the trimmed format prevents undesirable cuts.

## **Explanation of symbols**

Bleed

Reading direction

- ⊢ Trimmed size
- → Data format

→ We will cut/perforate your product here

## Please note:

Allow for trim allowance and safety margin according to instructions.

Arrange background graphics, images or graphics up to the edge of the data format. Tolerances may occur during production due to cutting, punching and folding processes. Printing data: Instructions and templates can be found under the menu item *Printing data* at