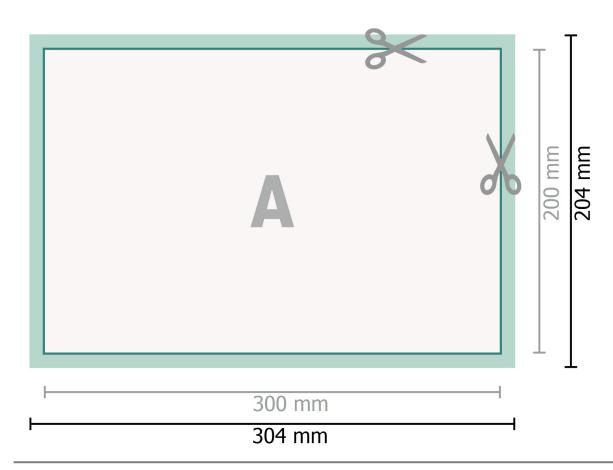

### Dataformat (incl. 2 mm bleed):

30,4 x 20,4 cm

#### bleed:

2 mm

#### Trimmed size:

30 x 20 cm