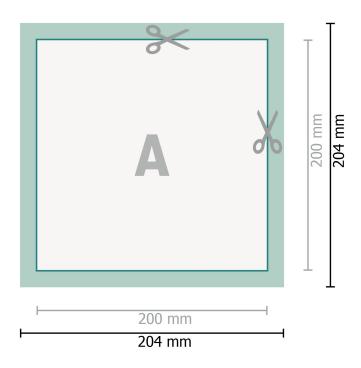

## Magnetic signs, 20 x 20 cm

Dataformat (incl. 2 mm bleed): 20,4 x 20,4 cm

bleed: 2 mm

Trimmed size: 20 x 20 cm

**Safety margin:** 4 mm Maintaining space between the text/information and the edge of the trimmed format prevents undesirable cuts.

### **Explanation of symbols**

Bleed

- Reading direction
- Here Trimmed size
- ⊢ Data format
  - We will cut/perforate your product here