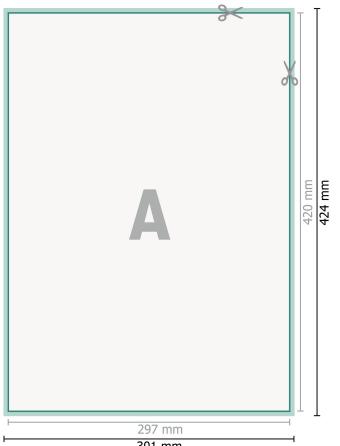

## Floor Stickers, A3

301 mm

Dataformat (incl. 2 mm bleed): 30,1 x 42,4 cm

bleed: 2 mm

Trimmed size: 29,7 x 42 cm

Safety margin: 4 mm Maintaining space between the text/information and the edge of the trimmed format prevents undesirable cuts.

### **Explanation of symbols**

Bleed

- **Reading direction**
- Trimmed size
- Data format -

We will cut/perforate your product here