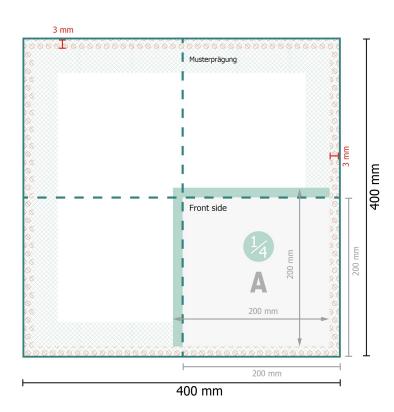

## Napkins (tissue), 20 x 20 cm

1/4 fold

Data format: 40 x 40 cm

Trimmed size (closed): 20 x 20 cm

Safety margin:

4 mm Maintaining space between the text/information and the edge of the trimmed format prevents undesirable cuts.