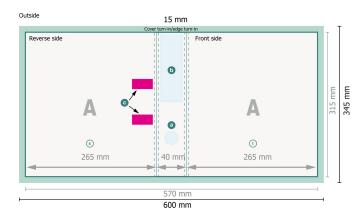

#### Please note:

C Area for fastening the lever mechanism.

Allow for trim allowance and safety margin according to instructions.

Arrange background graphics, images or graphics up to the edge of the data format.

### Data format:

60 x 34,5 cm

#### Trimmed size:

57 x 31,5 cm

#### bleed:

15 mm

#### Safety margin:

4 in

Maintaining space between the text/information and the edge of the trimmed format prevents undesirable cuts.

### **Explanation of symbols**

Reading direction

→ Data format

--- Creasing/Folding