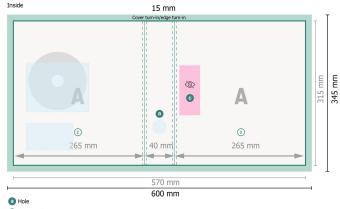

#### Please note:

C Area for fastening the lever mechanism.

Allow for trim allowance and safety margin according to instructions.

Arrange background graphics, images or graphics up to the edge of the data format.

### Data format:

60 x 34,5 cm

#### Trimmed size:

57 x 31,5 cm

#### bleed:

15 mm

#### Safety margin:

4 in

Maintaining space between the text/information and the edge of the trimmed format prevents undesirable cuts.

### **Explanation of symbols**

Reading direction

→ Data format

--- Creasing/Folding